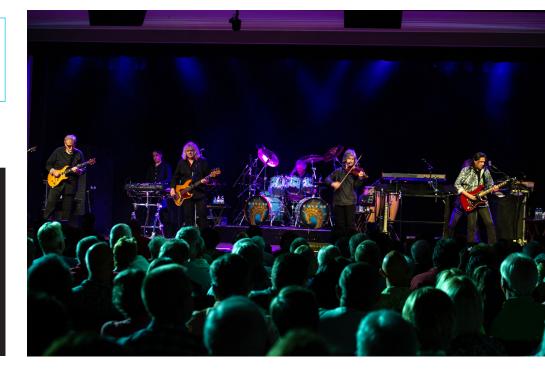

### **ABOUT**

Circle Square Cultural Center (CSCC) at Circle Square Commons brings top name live entertainment to Ocala, Florida, featuring spectacular events and performers every year. With seating for up to 930 guests (theatre style), you'll have an incredible concert experience in this unique intimate setting. In addition to concerts, CSCC is a spacious indoor venue for banquets in Ocala; seating up to 600. This beautiful auditorium also hosts dances, conventions, expos, fundraising events, and more.

#### Intimate

With seating for up to 930 guests, Circle Square Cultural Center brings an immersive and intimate concert experience.